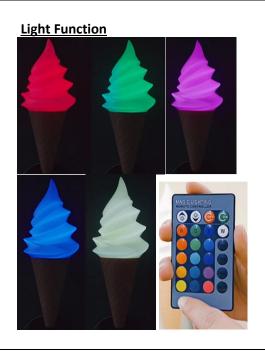

## Display Cone LED Light 1.53m & Remote

• ABS Plastics Material

• Power Supply: 220V/50Hz

• Power Consumption: 15W

• Operation: Remote Control

Colour function: 16 optionsLight Source: LED

• Dimensions of Cone: 500mm x 1530mm

#### **Remote Operation**

The lighting modes of the model lamp can be adjusted according to different use requirements.