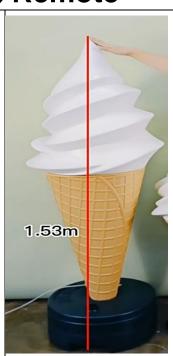

## Display Cone LED Light 1.53m & Remote

• ABS Plastics Material

• Power Supply: 220V/50Hz

• Power Consumption: 15W

• Operation: Remote Control

Colour function: 16 optionsLight Source: LED

• Dimensions of Cone: 500mm x 1530mm

• Packaging: 520mm x 500mm x 1560mm

• Nett Weight: 10kg Gross.Weight: 12kg

Ice cream cone light ice cream model stand giant ice cream cone display Display ABS Plastic Sugar Cone with LED Light 1.5m and Remote

|  | Code | Outer Case<br>Barcode | Each | Description                  | Gross<br>Weight | Outer Case Size (mm) |     |      |
|--|------|-----------------------|------|------------------------------|-----------------|----------------------|-----|------|
|  |      |                       |      |                              |                 | L                    | w   | н    |
|  | 1057 | 16001622010577        | 1    | Display LED Sugar Cone 1.53m | 12 kg           | 520                  | 500 | 1560 |