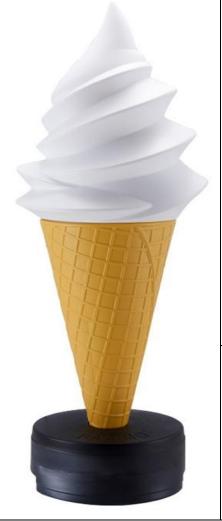

## Display Cone LED Light 1.53m & Remote

• ABS Plastics Material

• Power Supply: 220V/50Hz

• Power Consumption: 15W

• Operation: Remote Control

Colour function: 16 optionsLight Source: LED

• Dimensions of Cone: 500mm x 1530mm

• Packaging: 520mm x 500mm x 1560mm

• Nett Weight: 10kg Gross.Weight: 12kg

Ice cream cone light ice cream model stand giant ice cream cone display Display ABS Plastic Sugar Cone with LED Light 1.5m and Remote

### **HERMES Display LED Ice cream cone 1.53m**