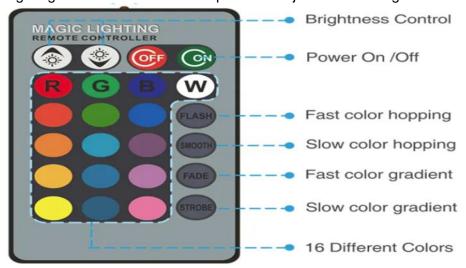

#### **Remote Operation**

The lighting modes of the model lamp can be adjusted according to different use requirements.