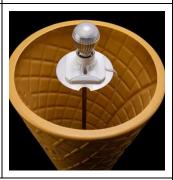

#### Q: Can the Base be filled

A: The Lamp Base is hollow with a water inlet that can be filled with water or sand, effectively preventing the lamp body from tipping over.

#### Long Service Life of bulb

The service life of the bulb is approximately 25,000 hours by using high-quality LED lamp beads, automatic patch, reflow soldering technology and the aluminium substrate which brings excellent heat dissipation performance. With GB standard E27 screw socket, it's easy to be installed.