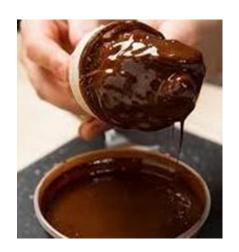

## What You Need:

Microwave.

1 kg Dip.
Ice cream to dip or pour over.

## Instructions for warming Ice Cream Dip:

- 1. PLACE container with lid in centre of Microwave.
- 2. MICROWAVE on HIGH power for 1-2 minutes, depending on wattage of microwave.
- 3. DO NOT LEAVE MICROWAVE UNATTENDED.
- 4. STIR to ensure product mixed.
- 5. POUR or DIP OVER ICE CREAM.
- 6. PRODUCT HARDENS with CONTACT on ICE CREAM.
- 7. Product tends to separate when left standing.
- 8. REMELT and STIR with every use.