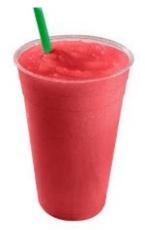

## Strawberry Red **SLUSH Syrup Mix**





















## What You Need:

**Electric Hand Mixer or Blender** Slush Mix. **Slush Machine** Info on product: 12 MONTHS SHELF LIFE **Transported & STORED AT ROOM TEMPERATURE** prior to mixing. Refridgerate AFTER Opening.

## How to:

- 1. Add 1L SLUSH MIX to 5 LITERS cold water
- Stir mixture while adding SLUSH MIX .
  Whisk until thoroughly dissolved.
- 4. Blender can be used to save time and ensure that all SLUSH MIXED.

Pour the mix into the hopper of the SLUSH MACHINE

| Item Code | Outer Barcode  | UNIT Barcode  | Case | Each | Slush Mix                         |
|-----------|----------------|---------------|------|------|-----------------------------------|
| 1219B     | 16001622012199 | 6001622012192 | 4    | 2 L  | Strawberry Red<br>SLUSH Syrup Mix |