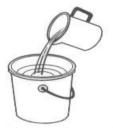

## How to:

- 1. Add 1L SLUSH MIX to 5 LITERS cold water
- Stir mixture while adding SLUSH MIX .
  Whisk until thoroughly dissolved.
- 4. Blender can be used to save time and ensure that all SLUSH MIXED.