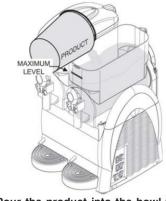

Pour the mix into the hopper of the SLUSH MACHINE

| Item Code | Outer Barcode  | UNIT Barcode  | Case | Each | Slush Mix                         |
|-----------|----------------|---------------|------|------|-----------------------------------|
| 1219B     | 16001622012199 | 6001622012192 | 4    | 2 L  | Strawberry Red<br>SLUSH Syrup Mix |