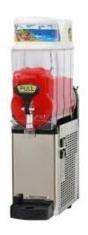

## What You Need:

**Electric Hand Mixer or Blender** Slush Mix. **Slush Machine** Info on product: 12 MONTHS SHELF LIFE **Transported & STORED AT ROOM TEMPERATURE** prior to mixing. Refridgerate AFTER Opening.

Pour the mix into the hopper of the SLUSH MACHINE

| Item Code | Outer Barcode  | UNIT Barcode  | Case | Each | Slush Mix                         |
|-----------|----------------|---------------|------|------|-----------------------------------|
| 1219B     | 16001622012199 | 6001622012192 | 4    | 2 L  | Strawberry Red<br>SLUSH Syrup Mix |