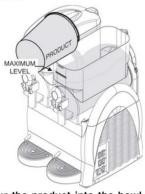

## How to:

- 1. Add 1L SLUSH MIX to 5 LITERS cold water
- 2. Stir mixture while adding SLUSH MIX.
- 3. Whisk until thoroughly dissolved.
- 4. Blender can be used to save time and ensure that all SLUSH MIXED.
- 5. Pour the mix into the hopper of the SLUSH MACHINE