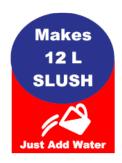

## How to:

- 1. Add 1L SLUSH MIX to 5 LITERS cold water
- 2. Stir mixture while adding SLUSH MIX.
- 3. Whisk until thoroughly dissolved.
- 4. Blender can be used to save time and ensure that all SLUSH MIXED.
- 5. Pour the mix into the hopper of the SLUSH MACHINE

| Item Code | Outer Barcode  | UNIT Barcode  | Case | Each | Slush Mix                  |
|-----------|----------------|---------------|------|------|----------------------------|
| 1218B     | 16001622012182 | 6001622012185 | 4    | 2 L  | Raspberry Blue SLUSH Syrup |