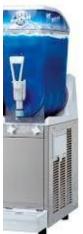

## What You Need:

Electric Hand Mixer or Blender Slush Mix. Slush Machine

Info on product:

12 MONTHS SHELF LIFE
Transported & STORED AT ROOM
TEMPERATURE prior to mixing.
Refridgerate AFTER Opening.

## How to:

- 1. Add 1L SLUSH MIX to 5 LITERS cold water
- 2. Stir mixture while adding SLUSH MIX.
- 3. Whisk until thoroughly dissolved.
- 4. Blender can be used to save time and ensure that all SLUSH MIXED.
- 5. Pour the mix into the hopper of the SLUSH MACHINE