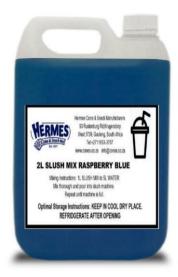

## Raspberry Blue SLUSH Syrup Mix 2 I

## What You Need:

Electric Hand Mixer or Blender Slush Mix. Slush Machine

Info on product:

12 MONTHS SHELF LIFE
Transported & STORED AT ROOM
TEMPERATURE prior to mixing.
Refridgerate AFTER Opening.

| Item Code | Outer Barcode  | UNIT Barcode  | Case | Each | Slush Mix                  |
|-----------|----------------|---------------|------|------|----------------------------|
| 1218B     | 16001622012182 | 6001622012185 | 4    | 2 L  | Raspberry Blue SLUSH Syrup |